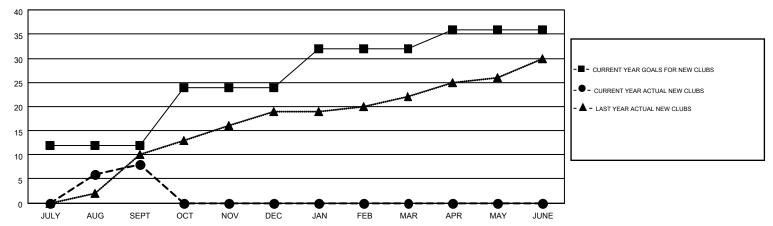

## GOALS AND ACTUAL NEW CLUBS CUMULATIVE

## MONTHLY MEMBERSHIP PROGRESS REPORT

SKESS KEPURT

Results as of: 9/30/2016

LOCATION: INDIA

Multiple District 318

MAHESH PASQUAL

GMT CA 6

| Clubs         |                  |                  |                  |                  | Members               |                    |                                        |                    |                  |
|---------------|------------------|------------------|------------------|------------------|-----------------------|--------------------|----------------------------------------|--------------------|------------------|
|               | RESUL            | TS FOR 2016-2017 |                  |                  | RESULTS FOR 2016-2017 |                    |                                        |                    |                  |
| QUARTER       | NEW CLUB<br>GOAL | NEW CLUBS        | DROPPED<br>CLUBS | NET<br>GAIN/LOSS | QUARTER               | NEW MEMBER<br>GOAL | CHARTER AND<br>NEW<br>MEMBERS<br>ADDED | DROPPED<br>MEMBERS | NET<br>GAIN/LOSS |
| JULY/AUG/SEPT | 12               | 8                | 2                | 6                | JULY/AUG/SEPT         | 1,180              | 1,105                                  | 423                | 682              |
| OCT/NOV/DEC   | 12               | 0                | 0                | 0                | OCT/NOV/DEC           | 940                | 0                                      | 0                  | 0                |
| JAN/FEB/MAR   | 8                | 0                | 0                | 0                | JAN/FEB/MAR           | 635                | 0                                      | 0                  | 0                |
| APR/MAY/JUNE  | 4                | 0                | 0                | 0                | APR/MAY/JUNE          | 300                | 0                                      | 0                  | 0                |