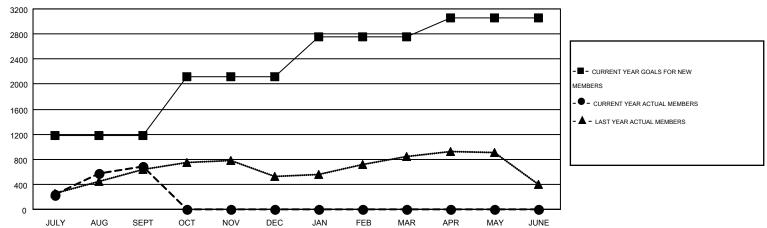

## GOALS AND ACTUAL MEMBERS CUMULATIVE

| DROPPED CLUBS: 2  |     | 224 CLUBS OF 559 ADDED 1 OR MORE | GENDER DISTRIBUTION  |                 |       |
|-------------------|-----|----------------------------------|----------------------|-----------------|-------|
|                   |     | NEW MEMBERS                      | MALE                 | 16,883 (91.27%) |       |
| DROPPED MEMBERS   |     |                                  | FEMALE               | 1,615 (8.73%)   |       |
| DECEASED          | 17  | CLICK HERE FOR HEALTH            |                      |                 |       |
| CLUB CANCELLED 13 |     | ASSESSMENT DATA                  | FAMILY UNIT MEMBERS  |                 | 2,765 |
| OTHER             | 393 |                                  | HEAD OF HOUSEHOLD    |                 | 1,334 |
| TOTAL             | 423 |                                  | NON-HEAD OF HOUSEHOL | 1,431           |       |

## MONTHLY MEMBERSHIP PROGRESS REPORT

SKESS KEPURT

Results as of: 9/30/2016

LOCATION: INDIA

Multiple District 318

MAHESH PASQUAL

GMT CA 6

| Clubs         |                  |                  |                  |                  | Members               |                    |                                        |                    |                  |
|---------------|------------------|------------------|------------------|------------------|-----------------------|--------------------|----------------------------------------|--------------------|------------------|
|               | RESUL            | TS FOR 2016-2017 |                  |                  | RESULTS FOR 2016-2017 |                    |                                        |                    |                  |
| QUARTER       | NEW CLUB<br>GOAL | NEW CLUBS        | DROPPED<br>CLUBS | NET<br>GAIN/LOSS | QUARTER               | NEW MEMBER<br>GOAL | CHARTER AND<br>NEW<br>MEMBERS<br>ADDED | DROPPED<br>MEMBERS | NET<br>GAIN/LOSS |
| JULY/AUG/SEPT | 12               | 8                | 2                | 6                | JULY/AUG/SEPT         | 1,180              | 1,105                                  | 423                | 682              |
| OCT/NOV/DEC   | 12               | 0                | 0                | 0                | OCT/NOV/DEC           | 940                | 0                                      | 0                  | 0                |
| JAN/FEB/MAR   | 8                | 0                | 0                | 0                | JAN/FEB/MAR           | 635                | 0                                      | 0                  | 0                |
| APR/MAY/JUNE  | 4                | 0                | 0                | 0                | APR/MAY/JUNE          | 300                | 0                                      | 0                  | 0                |